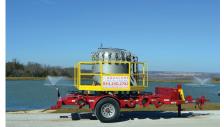

#### FILTRATION UNITS

| UNIT<br>MODEL | # OF<br>VESSELS | BAGS PER<br>VESSEL | MAX<br>FLOW (GPM) |
|---------------|-----------------|--------------------|-------------------|
| FT2-17        | 2               | 17                 | 3,400             |
| FT2-23        | 2               | 23                 | 4,600             |
| FT1-17        | 1               | 17                 | 1,700             |
| FT1-23        | 1               | 23                 | 2,300             |