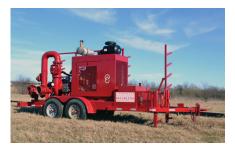

# WATER PUMP UNITS

| UNIT MODEL | ENGINE HP | PUMP SIZE | MAX FLOW (GPM) | MAX HEAD | SOLIDS SIZE |
|------------|-----------|-----------|----------------|----------|-------------|
| VP109-600  | 600       | 10 X 8    | 7,200          | 450FT    | 4.00"       |
| RP108-600  | 600       | 10 X 8    | 5,300          | 350FT    | 2.44"       |
| VP86-600   | 600       | 8 X 6     | 4,800          | 650FT    | 2.00"       |
| RP109-325  | 325       | 10 X 8    | 4,200          | 350FT    | 2.44"       |
| RP108-325  | 325       | 10 X 8    | 4,200          | 300FT    | 3.38"       |
| VP106-325  | 325       | 10 X 6    | 4,200          | 350FT    | 3.38"       |
| RP86-325   | 325       | 8 X 6     | 3,600          | 500FT    | 2.00"       |
| VP63-175   | 175       | 6 X 3     | 1,100          | 490FT    | 3.00"       |
| RP66-115   | 115       | 6 X 6     | 2,800          | 295FT    | 3.00"       |