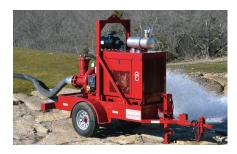

# WATER PUMP UNITS

| UNIT MODEL | ENGINE HP | PUMP SIZE | MAX FLOW (GPM) | MAX HEAD | SOLIDS SIZE |
|------------|-----------|-----------|----------------|----------|-------------|
| VP109-600  | 600       | 10 X 8    | 7,200          | 450FT    | 4.00"       |
| RP108-600  | 600       | 10 X 8    | 5,300          | 350FT    | 2.44"       |
| VP86-600   | 600       | 8 X 6     | 4,800          | 650FT    | 2.00"       |
| RP109-325  | 325       | 10 X 8    | 4,200          | 350FT    | 2.44"       |
| RP108-325  | 325       | 10 X 8    | 4,200          | 300FT    | 3.38"       |
| VP106-325  | 325       | 10 X 6    | 4,200          | 350FT    | 3.38"       |
| RP86-325   | 325       | 8 X 6     | 3,600          | 500FT    | 2.00"       |
| VP63-175   | 175       | 6 X 3     | 1,100          | 490FT    | 3.00"       |
| RP66-115   | 115       | 6 X 6     | 2,800          | 295FT    | 3.00"       |