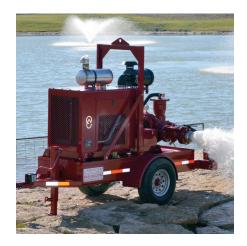

# WATER PUMP UNITS

| UNIT MODEL | ENGINE HP | PUMP SIZE | MAX FLOW (GPM) | MAX HEAD | SOLIDS SIZE |
|------------|-----------|-----------|----------------|----------|-------------|
| VP109-600  | 600       | 10 X 8    | 7,200          | 450FT    | 4.00"       |
| RP108-600  | 600       | 10 X 8    | 5,300          | 350FT    | 2.44"       |
| VP86-600   | 600       | 8 X 6     | 4,800          | 650FT    | 2.00"       |
| RP109-325  | 325       | 10 X 8    | 4,200          | 350FT    | 2.44"       |
| RP108-325  | 325       | 10 X 8    | 4,200          | 300FT    | 3.38"       |
| VP106-325  | 325       | 10 X 6    | 4,200          | 350FT    | 3.38"       |
| RP86-325   | 325       | 8 X 6     | 3,600          | 500FT    | 2.00"       |
| VP63-175   | 175       | 6 X 3     | 1,100          | 490FT    | 3.00"       |
| RP66-115   | 115       | 6 X 6     | 2,800          | 295FT    | 3.00"       |