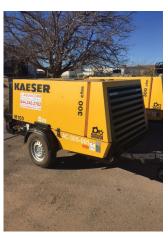

# AIR COMPRESSORS

| UNIT<br>MODEL | CFM |  |
|---------------|-----|--|
| AC-300        | 300 |  |
| AC-375        | 375 |  |