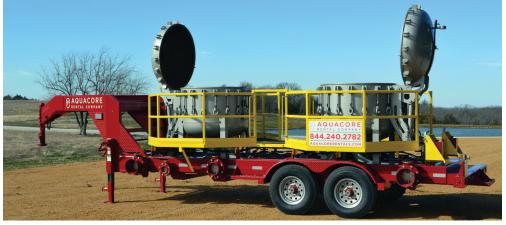

#### FILTRATION UNITS

| UNIT<br>MODEL | # OF<br>VESSELS | BAGS PER<br>VESSEL | MAX<br>FLOW (GPM) |
|---------------|-----------------|--------------------|-------------------|
| FT2-17        | 2               | 17                 | 3,400             |
| FT2-23        | 2               | 23                 | 4,600             |
| FT1-17        | 1               | 17                 | 1,700             |
| FT1-23        | 1               | 23                 | 2,300             |